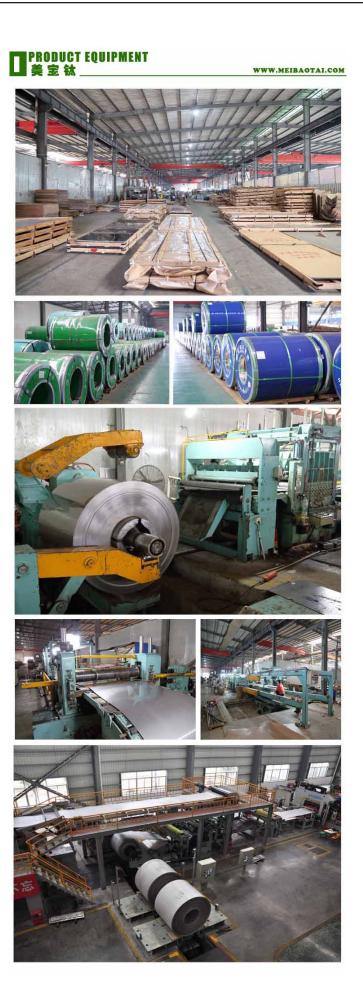

## hongwang 2B High quality SUS 304 stainless steel sheet / 304 stainless steel plate





# PRODUCT INFORMATION 美宝钛

### WWW.MEIBAOTAI.COM

### **Chemical Composition**

| Grade      | STS304   | STS 316 | STS430    | STS201        |
|------------|----------|---------|-----------|---------------|
| Elong(10%) | Above 40 | 30MIN   | Above 22  | 50-60         |
| Hardness   | ?200HV   | ?200HV  | Below 200 | HRB100,HV 230 |
| Cr(%)      | 18-20    | 16-18   | 16-18     | 16-18         |
| Ni(%)      | 8-10     | 10-14   | ?0.60%    | 0.5-1.5       |
| C(%)       | ?0.08    | ?0.07   | ?0.12%    | ?0.15         |

#### PRODUCT PATTERNS 美宝钛

VARIOUS COLOR AND PATTRNS FOR YOUR CHOOSE

WWW.MEIBAOTAI.COM









Stainless steel coil and sheet are being used on projects all over the world for exterior wall cladding, roofing, column covers, doors, signage, bridge cladding, commercial and residential kitchens, buses, trains, and airplane food handling equipment and so on.

Product link : <u>https://www.meibaotai.com/hongwang-2b-high-quality-sus-304-stainless-steel-sheet-304-stainles</u> <u>s-steel-plate.html</u>