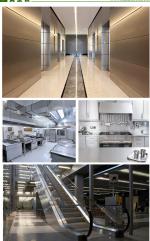

#### PRODUCT PATTERNS 美宝钛

VARIOUS COLOR AND PATTRNS FOR YOUR CHOOSE

WWW.MEIBAOTAI.COM

Stainless steel coil and sheet are being used on projects all over the world for exterior wall cladding, roofing, column covers, doors, signage, bridge cladding, commercial and residential kitchens, buses, trains, and airplane food handling equipment and so on.