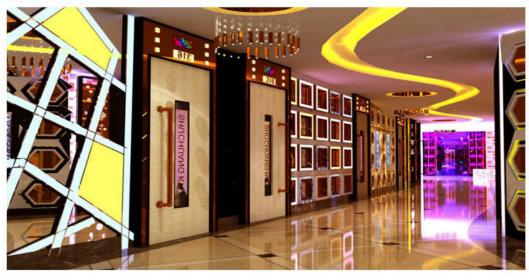

### PRODUCT APPLICATION 姜 宝 钛

### Application

Stainless steel etched sheet are being used on projects all over the world for exterior wall cladding, roofing, column covers, doors, signage, bridge cladding, commercial and residential kitchens, buses, trains, and airplane food handling equipment and so on.