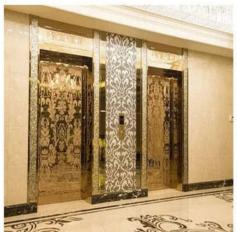

### PRODUCT APPLICATION 姜 宝 钛

### Application

Stainless steel etched sheet are being used on projects all over the world for exterior wall cladding, roofing, column covers, doors, signage, bridge cladding, commercial and residential kitchens, buses, trains, and airplane food handling equipment and so on.