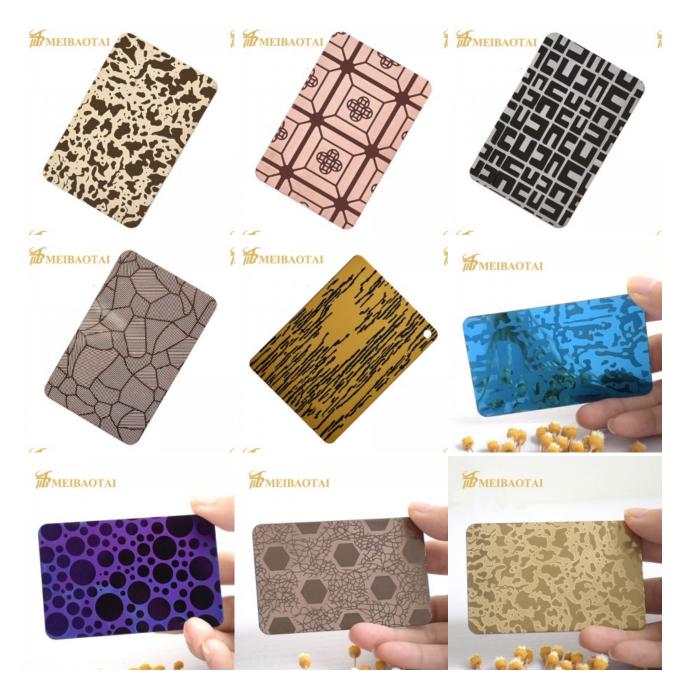

## Luxury Decorative Sheet Various Color Plating Customized Pattern Metal Decorative SS Plate

- Type: Decorative Stainless Steel Sheet
- Standard: ASTM/AISI/GB/JIS/DIN/EN
- Grade: 201/304/316/430/200 Series/300 Series/400 Series
- Shape: Flat/Plate/Sheet
- Technique: Cold Rolled/PVD Color Coating
- Surface Treatment:No.4, Hairline, Mirror, Etched, PVD Color, Embossed, Vibration, Sandblast, Combination, lamination etc.
- Color Coating: Titanium Gold,Rose Gold,Champagne,Gold,Coffee,Brown,Bronze,Brass,Wine Red,Purple,Sapphire,Ti-black,Wooden,Marble,Texture,etc.
- Pattern: Linen, cubes, diamond, panda, bamboo, water wave, etc.

VARIOUS COLOR AND PATTRNS FOR YOUR CHOOSE

Custom the color and patterns according to your needs