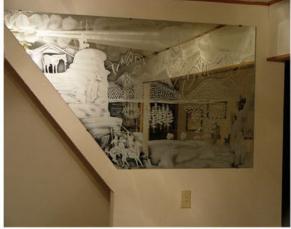

### PRODUCT APPLICATION 姜 宝 钛

### Application

Stainless steel etched sheet are being used on projects all over the world for exterior wall cladding, roofing, column covers, doors, signage, bridge cladding, commercial and residential kitchens, buses, trains, and airplane food handling equipment and so on.