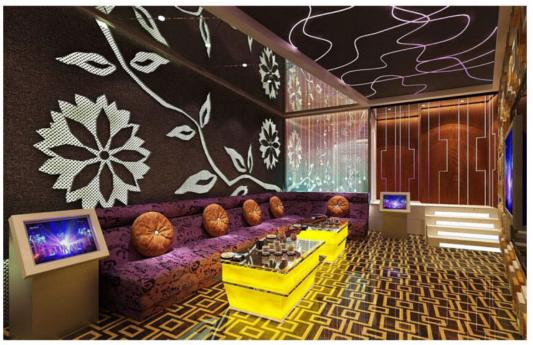

### PRODUCT APPLICATION 姜 宝 钛

### Application

Stainless steel etched sheet are being used on projects all over the world for exterior wall cladding, roofing, column covers, doors, signage, bridge cladding, commercial and residential kitchens, buses, trains, and airplane food handling equipment and so on.