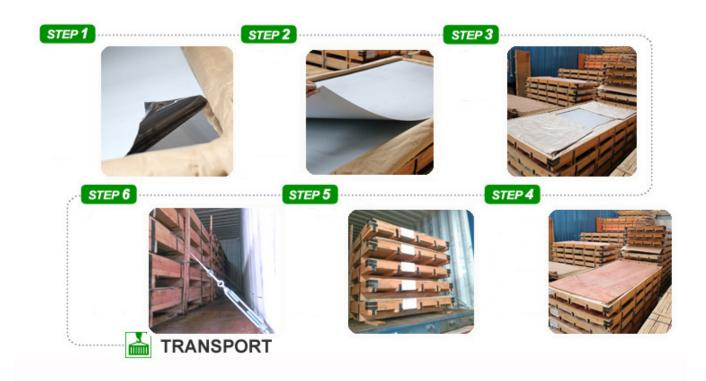

## ABOUT PACKING AND TRANSPOTION

Packing by heart is our service tenet

Color stainless steel sheet are being used on projects all over the world for exterior wall cladding, roofing, column covers, doors, signage, bridge cladding, commercial and residential kitchens, buses, trains, and airplane food handling equipment and so on.