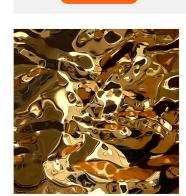

#### Click here>>

Product Name: Water Ripple Material: 201/304/316L/430 Thickness: 0.6mm-1.5mm Width: 1500mm max Length: 4000mm max Size: 1000\*2000mm, 1219\*24 length can be customized. Color: Gold Texture: Crinkle