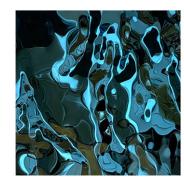

### Various Color For Your Choo

Product Name: Water Ripple Material: 201/304/316L/430 Thickness: 0.6mm-1.5mm Width: 1500mm max Length: 4000mm max Dimension: 1000\*2000mm, 12 length can be customized. Color: Blue Texture: Crinkle Application: Feature walls, Ceilings, Balustrades, Buildin