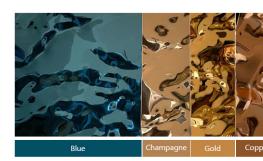

#### **VARIOUS COLOR AND PATTRNS FOR YOUR CHOOSE**

Custom the color and patterns according to your needs

### Various Color For Your Choo

Product Name: Water Ripple Material: 201/304/316L/430 Thickness: 0.6mm-1.5mm Width: 1500mm max Length: 4000mm max Dimension: 1000\*2000mm, 12 length can be customized. Color: Blue Texture: Crinkle Application: Feature walls, Ceilings, Balustrades, Buildin

Product Name: Water Ripple Stamped Stainless Steel Sheet Material: 201/304/316L/430

Thickness: 0.6mm-1.5mm Width: 1500mm max

Length: 4000mm max Size: 1000\*2000mm, 1219\*2438mm, 1219\*3048mm, the

length can be customized. Color: Champagne Texture: Crinkle

#### Click here>>

Product Name: Water Ripple Material: 201/304/316L/430 Thickness: 0.6mm-1.5mm Width: 1500mm max Length: 4000mm max Size: 1000\*2000mm, 1219\*24 length can be customized. Color: Gold Texture: Crinkle

Size: 1000\*2000mm, 1219\*2438mm, 1219\*3048mm, the

length can be customized. Color: Copper Texture: Crinkle

Application: Feature walls, Bar, Desk faces, Wall art, Ceilings, Balustrades, Building facades